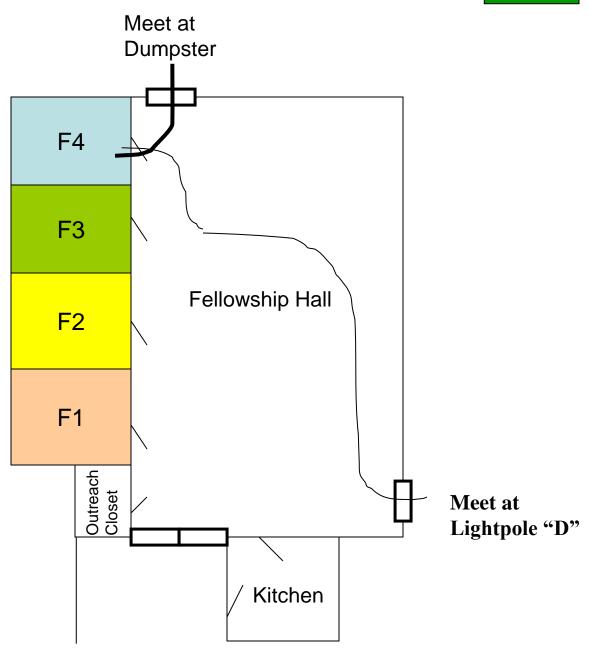

## Exit Discharge Meeting Locations

- A = Hillstown Road Side
- B = Woodside Road Side
- C = West or Across Field
- D = North or Across Parking Lot
- Dumpster = Dumpsters

=Primary Exit Doors

= Primary Route