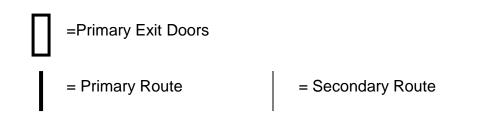

## Exit Discharge Meeting Locations

- A = Hillstown Road Side
- B = Woodside Road Side
- C = West or Across Field
- D = North or Across Parking Lot
- Dumpster = Dumpsters

=Primary Exit Doors

= Primary Route