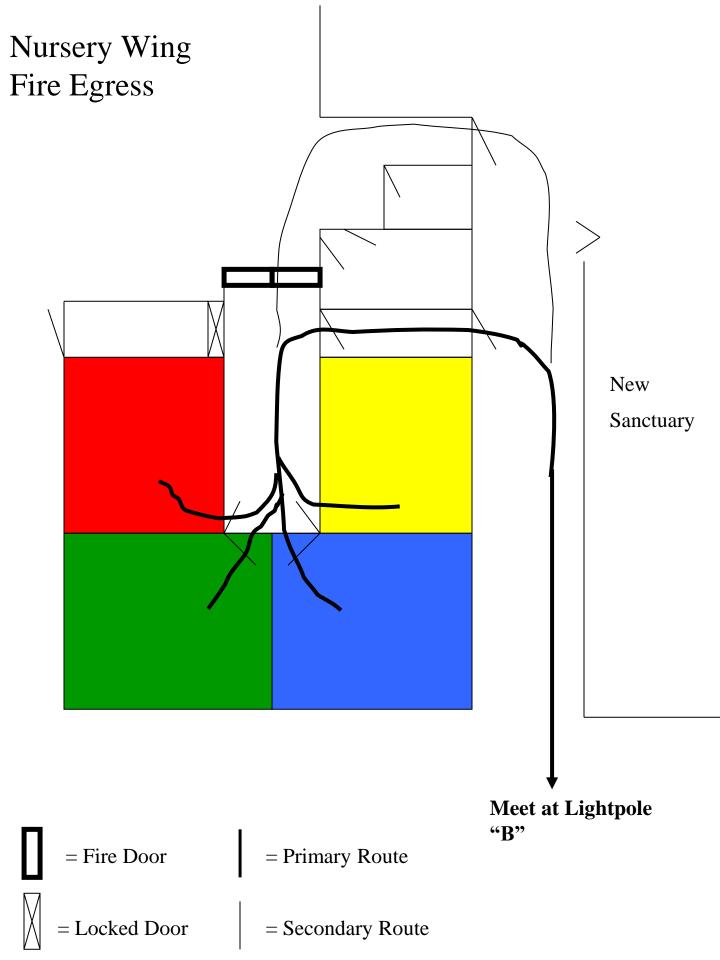

## Exit Discharge Meeting Locations

- A = Hillstown Road Side
- B = Woodside Road Side
- C = West or Across Field
- D = North or Across Parking Lot
- Dumpster = Dumpsters

=Primary Exit Doors

= Primary Route