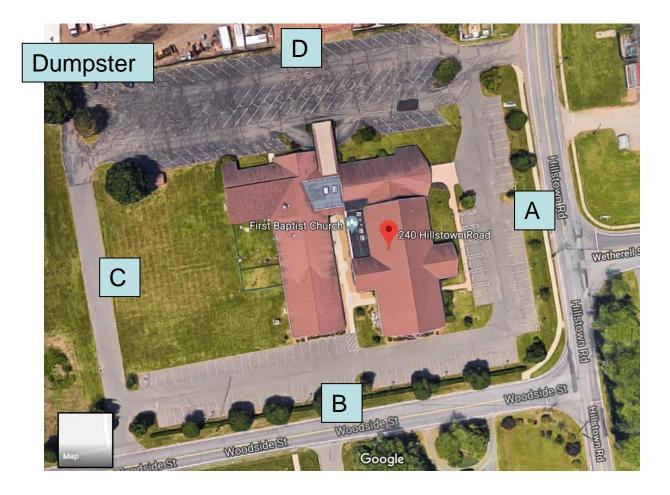

## Exit Discharge Meeting Locations

- A = Hillstown Road Side
- B = Woodside Road Side
- C = West or Across Field
- D = North or Across Parking Lot
- Dumpster = Dumpsters

=Primary Exit Doors

= Primary Route