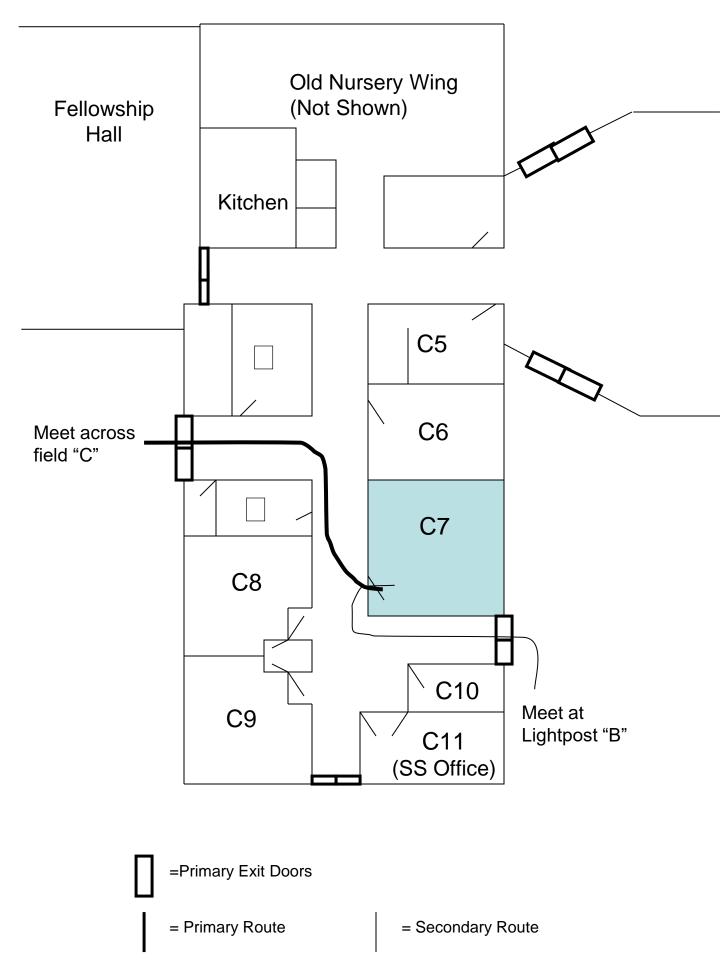

## Exit Discharge Meeting Locations

- A = Hillstown Road Side
- B = Woodside Road Side
- C = West or Across Field
- D = North or Across Parking Lot
- Dumpster = Dumpsters

=Primary Exit Doors

= Primary Route