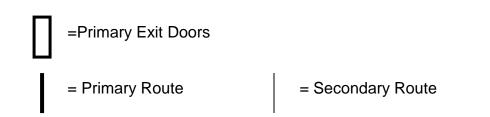

## Exit Discharge Meeting Locations

- A = Hillstown Road Side
- B = Woodside Road Side
- C = West or Across Field
- D = North or Across Parking Lot
- Dumpster = Dumpsters

=Primary Exit Doors

= Primary Route