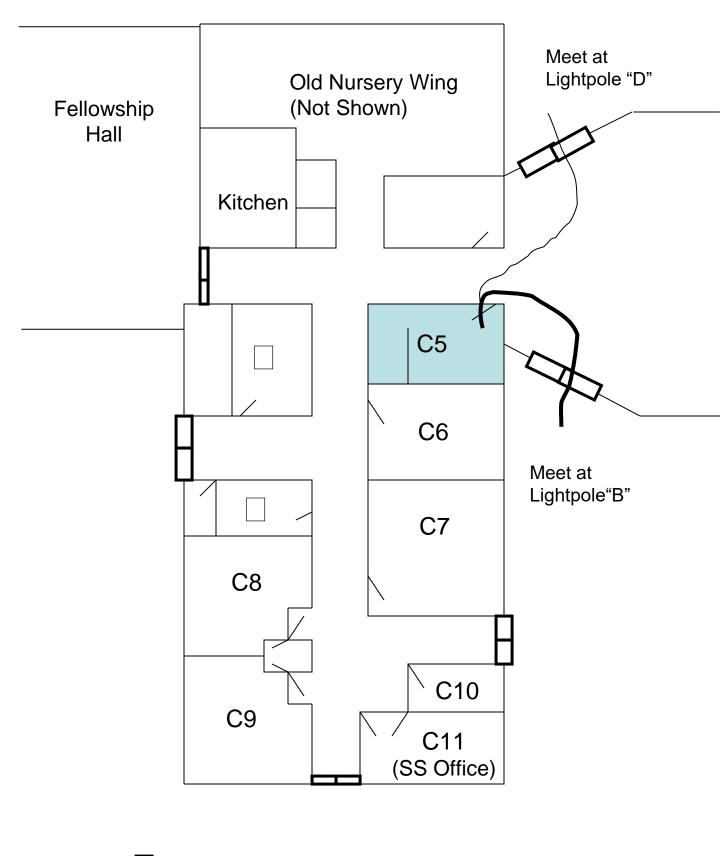

## Exit Discharge Meeting Locations

- A = Hillstown Road Side
- B = Woodside Road Side
- C = West or Across Field
- D = North or Across Parking Lot
- Dumpster = Dumpsters

=Primary Exit Doors

= Primary Route