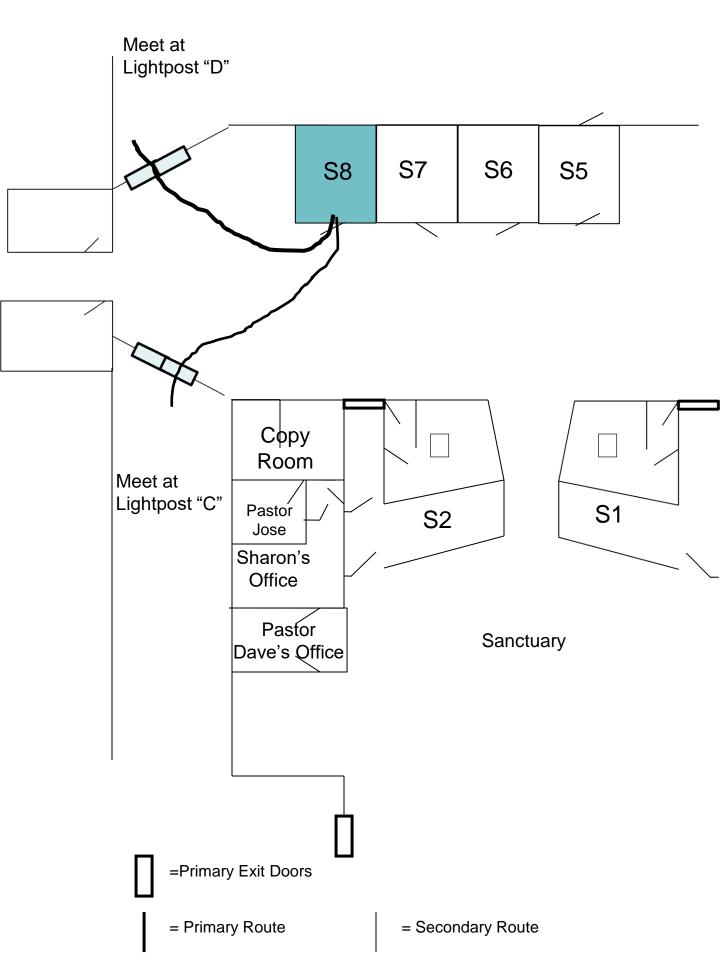

## Exit Discharge Meeting Locations

- A = Hillstown Road Side
- B = Woodside Road Side
- C = West or Across Field
- D = North or Across Parking Lot
- Dumpster = Dumpsters

=Primary Exit Doors

= Primary Route