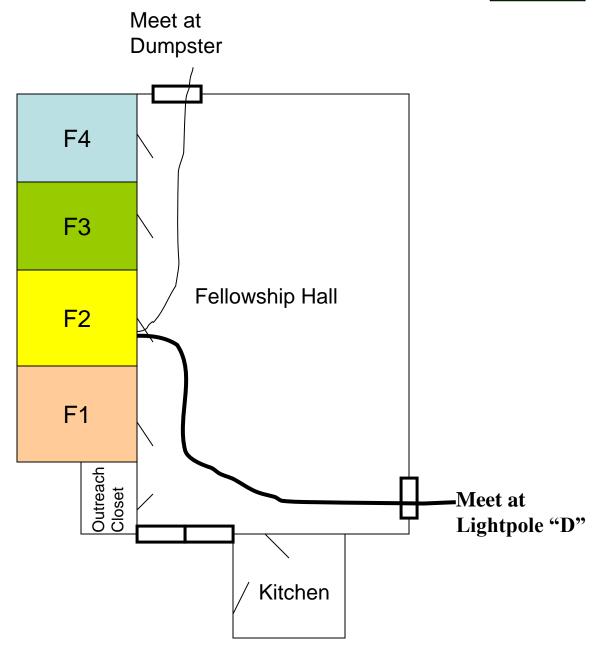

## Exit Discharge Meeting Locations

- A = Hillstown Road Side
- B = Woodside Road Side
- C = West or Across Field
- D = North or Across Parking Lot
- Dumpster = Dumpsters

=Primary Exit Doors

= Primary Route