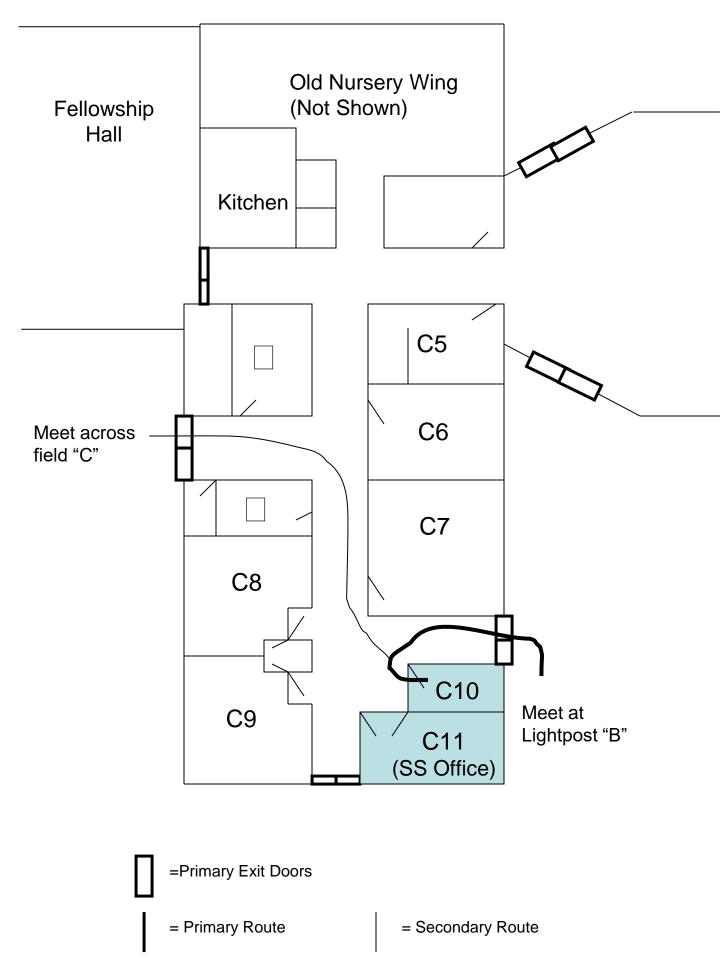

## Exit Discharge Meeting Locations

- A = Hillstown Road Side
- B = Woodside Road Side
- C = West or Across Field
- D = North or Across Parking Lot
- Dumpster = Dumpsters

=Primary Exit Doors

= Primary Route