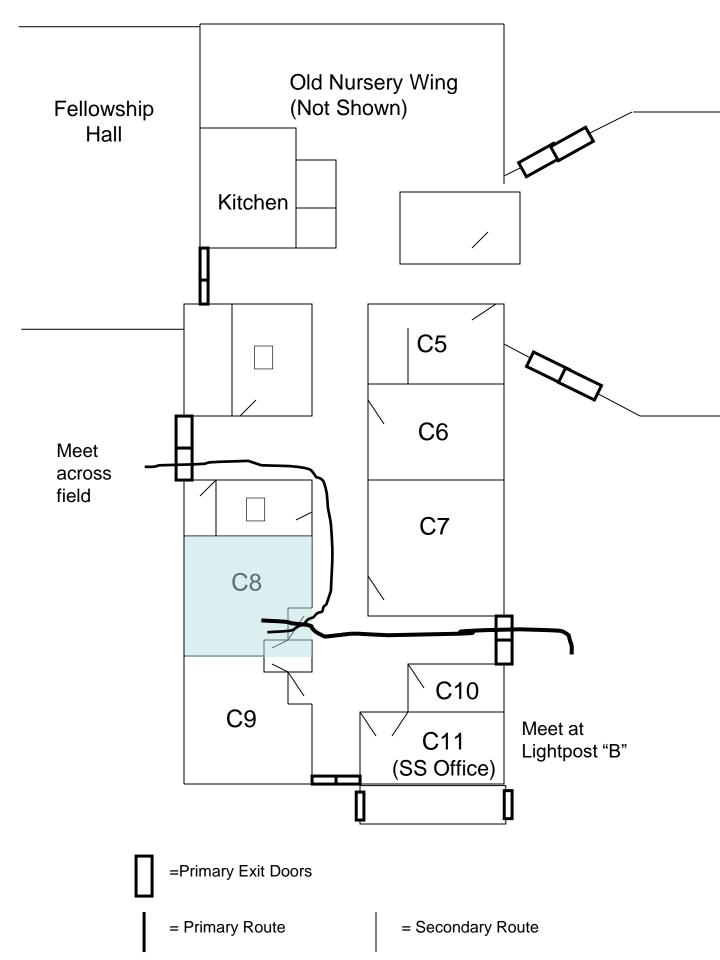

## Exit Discharge Meeting Locations

- A = Hillstown Road Side
- B = Woodside Road Side
- C = West or Across Field
- D = North or Across Parking Lot
- Dumpster = Dumpsters

=Primary Exit Doors

= Primary Route