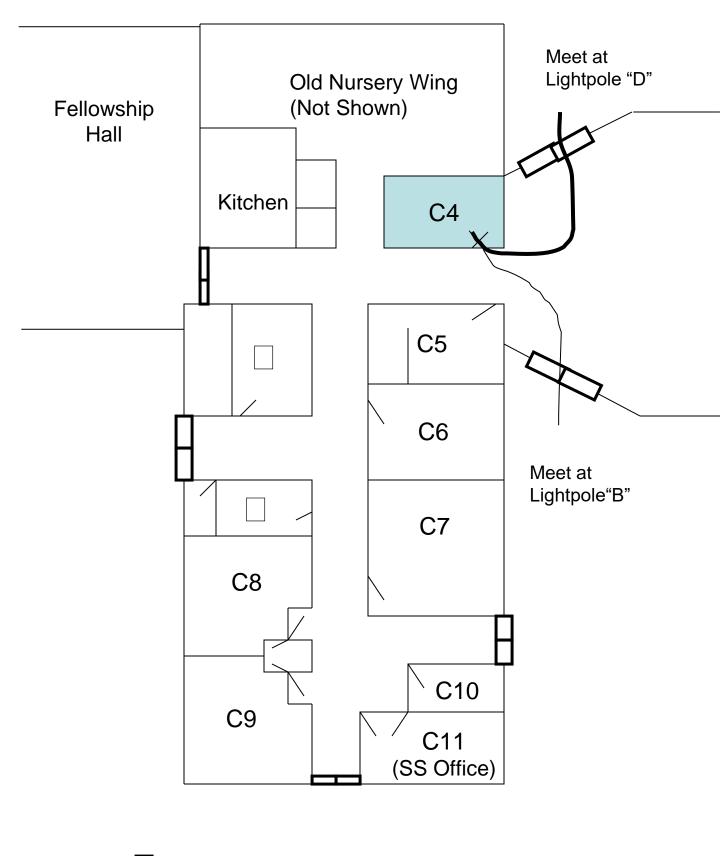

## Exit Discharge Meeting Locations

- A = Hillstown Road Side
- B = Woodside Road Side
- C = West or Across Field
- D = North or Across Parking Lot
- Dumpster = Dumpsters

=Primary Exit Doors

= Primary Route