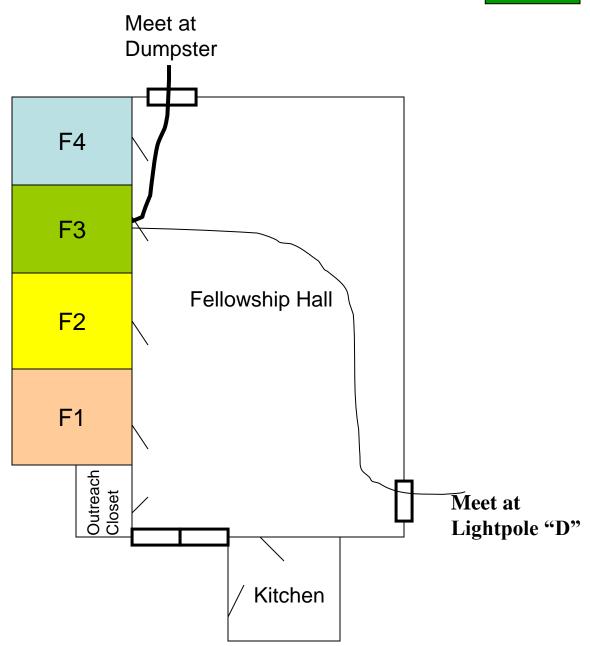

## Exit Discharge Meeting Locations

- A = Hillstown Road Side
- B = Woodside Road Side
- C = West or Across Field
- D = North or Across Parking Lot
- Dumpster = Dumpsters

=Primary Exit Doors

= Primary Route