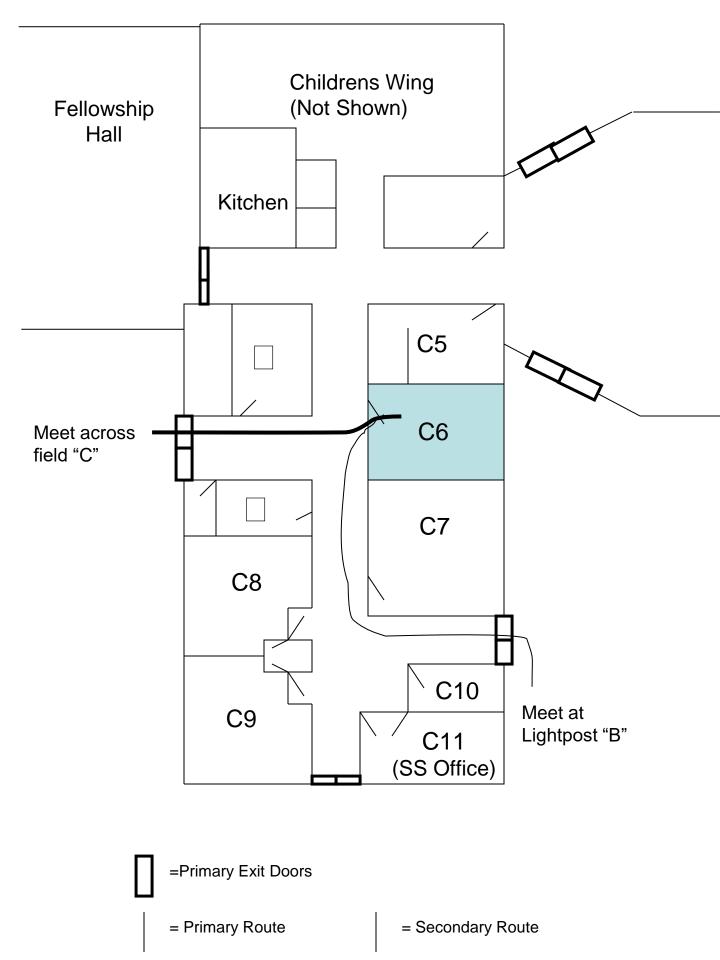

## Exit Discharge Meeting Locations

- A = Hillstown Road Side
- B = Woodside Road Side
- C = West or Across Field
- D = North or Across Parking Lot
- Dumpster = Dumpsters

=Primary Exit Doors

= Primary Route