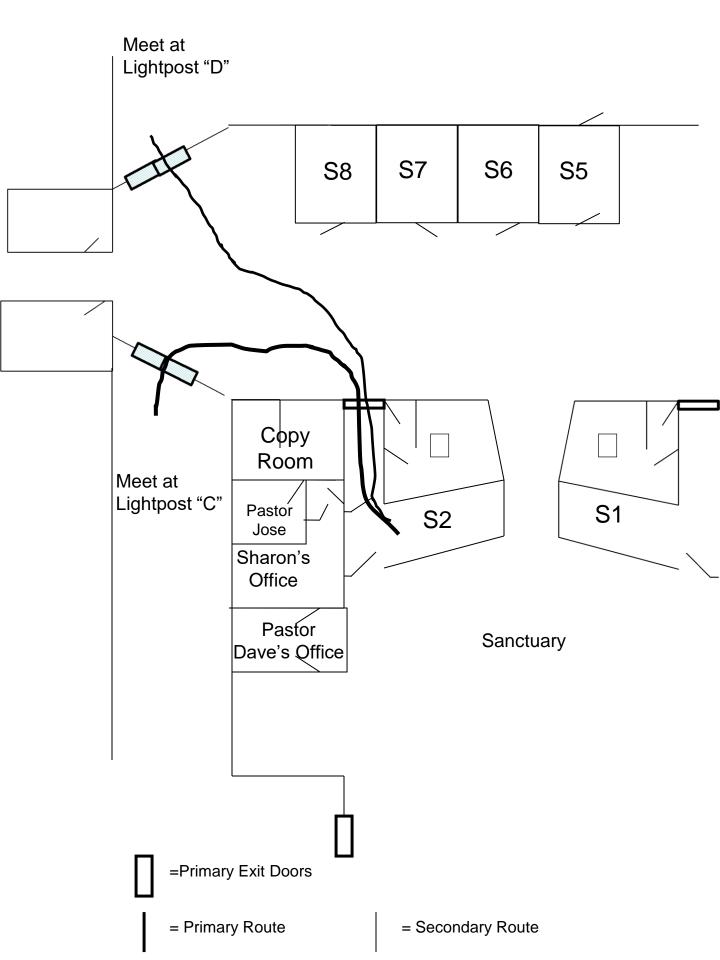

## Exit Discharge Meeting Locations

- A = Hillstown Road Side
- B = Woodside Road Side
- C = West or Across Field
- D = North or Across Parking Lot
- Dumpster = Dumpsters

=Primary Exit Doors

= Primary Route