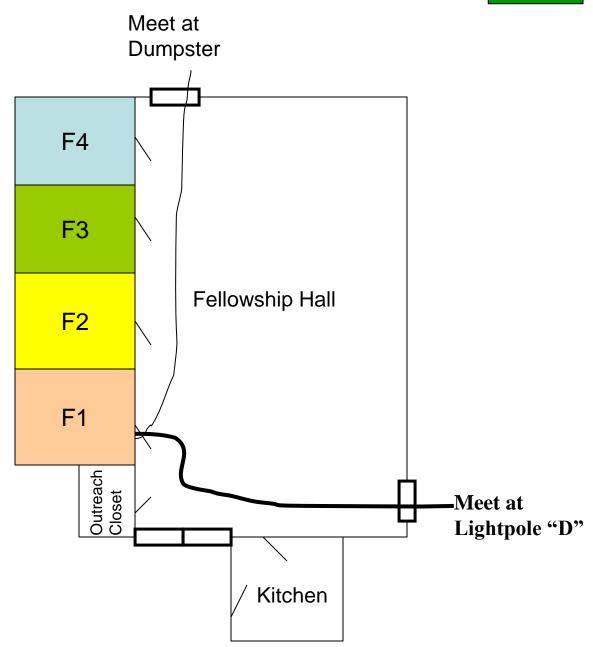

## Exit Discharge Meeting Locations

- A = Hillstown Road Side
- B = Woodside Road Side
- C = West or Across Field
- D = North or Across Parking Lot
- Dumpster = Dumpsters

=Primary Exit Doors

= Primary Route