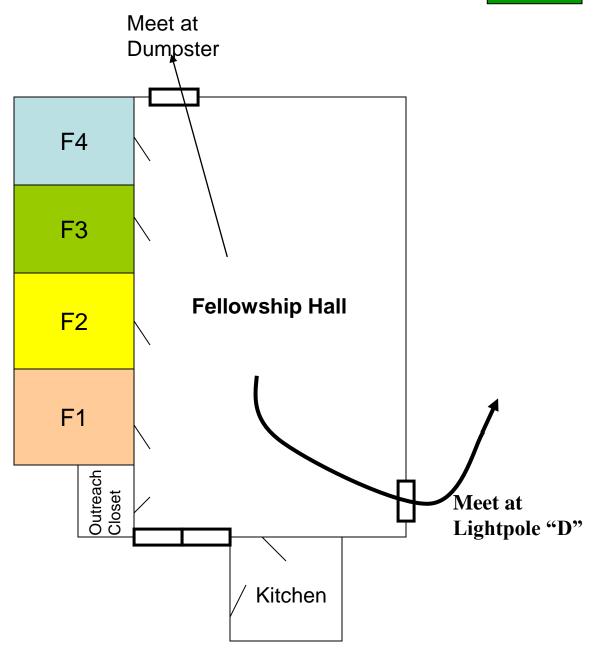

## Exit Discharge Meeting Locations

- A = Hillstown Road Side
- B = Woodside Road Side
- C = West or Across Field
- D = North or Across Parking Lot
- Dumpster = Dumpsters

=Primary Exit Doors

= Primary Route