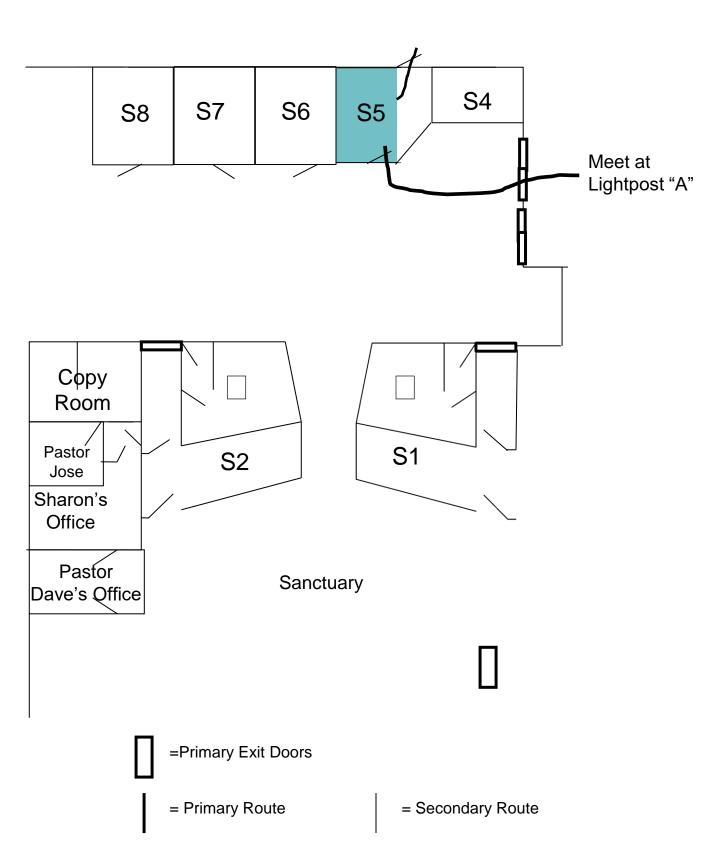

## Exit Discharge Meeting Locations

- A = Hillstown Road Side
- B = Woodside Road Side
- C = West or Across Field
- D = North or Across Parking Lot
- Dumpster = Dumpsters

=Primary Exit Doors

= Primary Route

=Primary Exit Doors

= Primary Route

Meet at Lightpost "D"

Meet at Lightpost "D"

**S**4 S6 S7 **S**8 S5 Meet at Lightpost "A" Сфру Room S1 Pastor S2 Jose Sharon's Office Pastor Sanctuary Dave's Qffice =Primary Exit Doors = Primary Route = Secondary Route