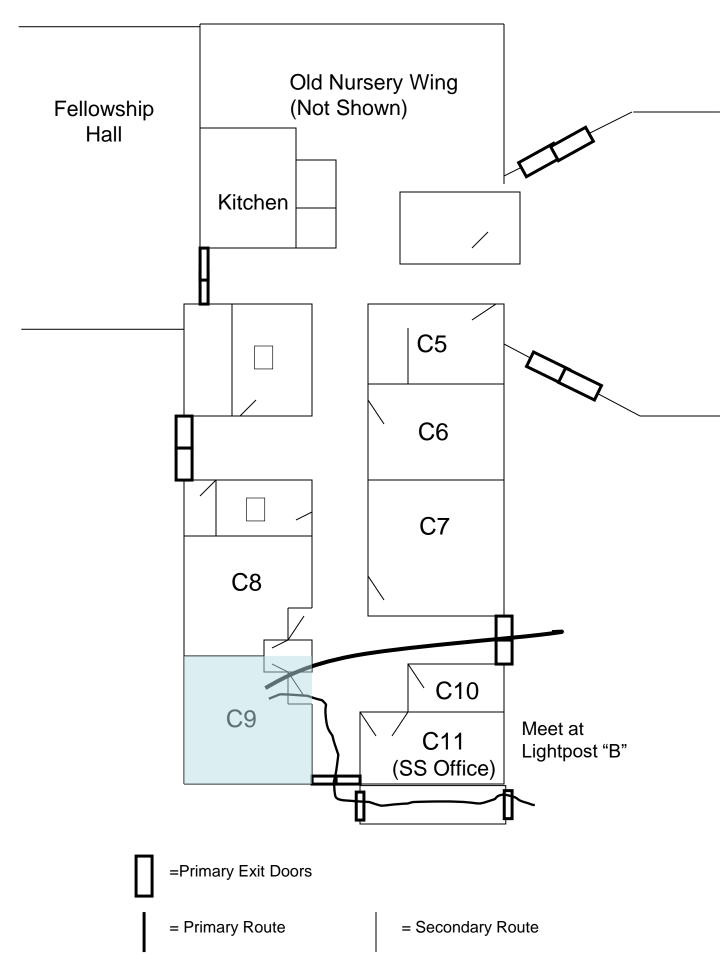

## Exit Discharge Meeting Locations

- A = Hillstown Road Side
- B = Woodside Road Side
- C = West or Across Field
- D = North or Across Parking Lot
- Dumpster = Dumpsters

=Primary Exit Doors

= Primary Route