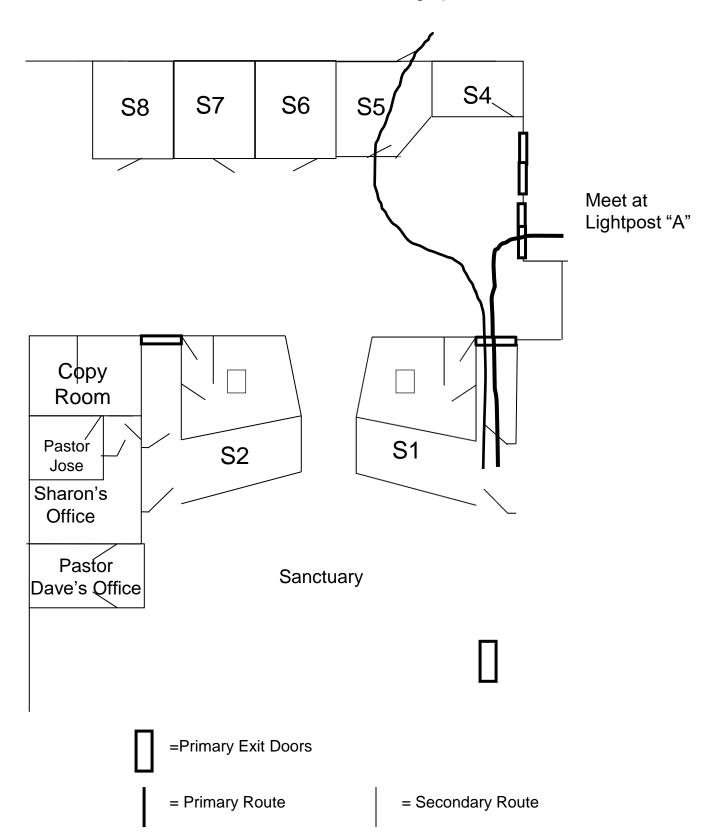

## Exit Discharge Meeting Locations

- A = Hillstown Road Side
- B = Woodside Road Side
- C = West or Across Field
- D = North or Across Parking Lot
- Dumpster = Dumpsters

=Primary Exit Doors

= Primary Route

=Primary Exit Doors

= Primary Route

Meet at Lightpost "D"

Meet at Lightpost "D"

**S**4 S6 S7 **S**8 S5 Meet at Lightpost "A" Сфру Room S1 Pastor S2 Jose Sharon's Office Pastor Sanctuary Dave's Qffice =Primary Exit Doors = Primary Route = Secondary Route