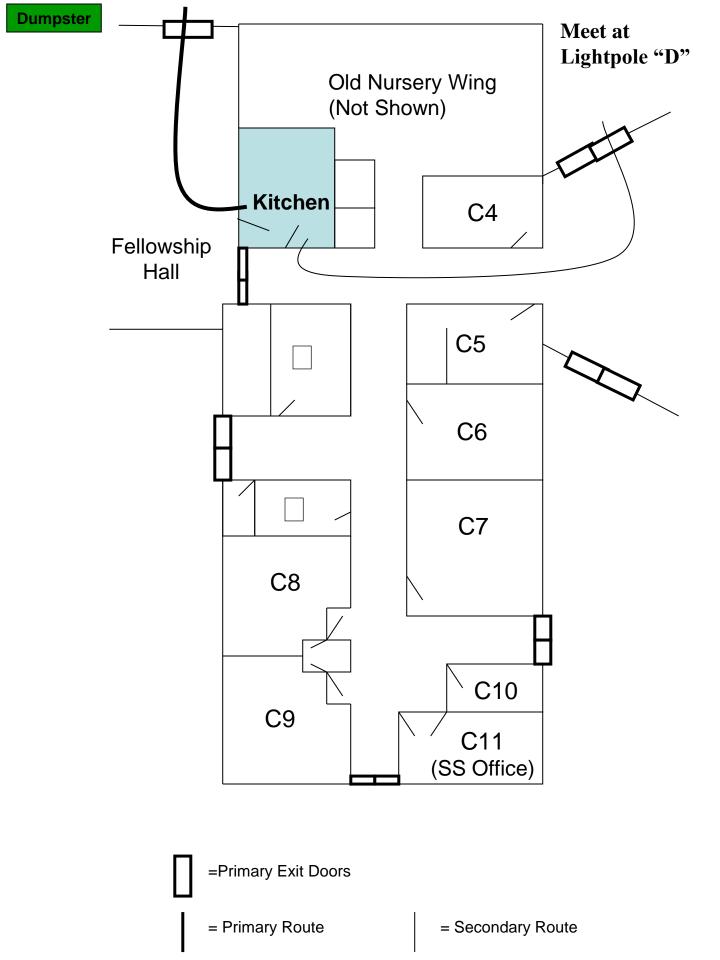

## Exit Discharge Meeting Locations

- A = Hillstown Road Side
- B = Woodside Road Side
- C = West or Across Field
- D = North or Across Parking Lot
- Dumpster = Dumpsters

=Primary Exit Doors

= Primary Route