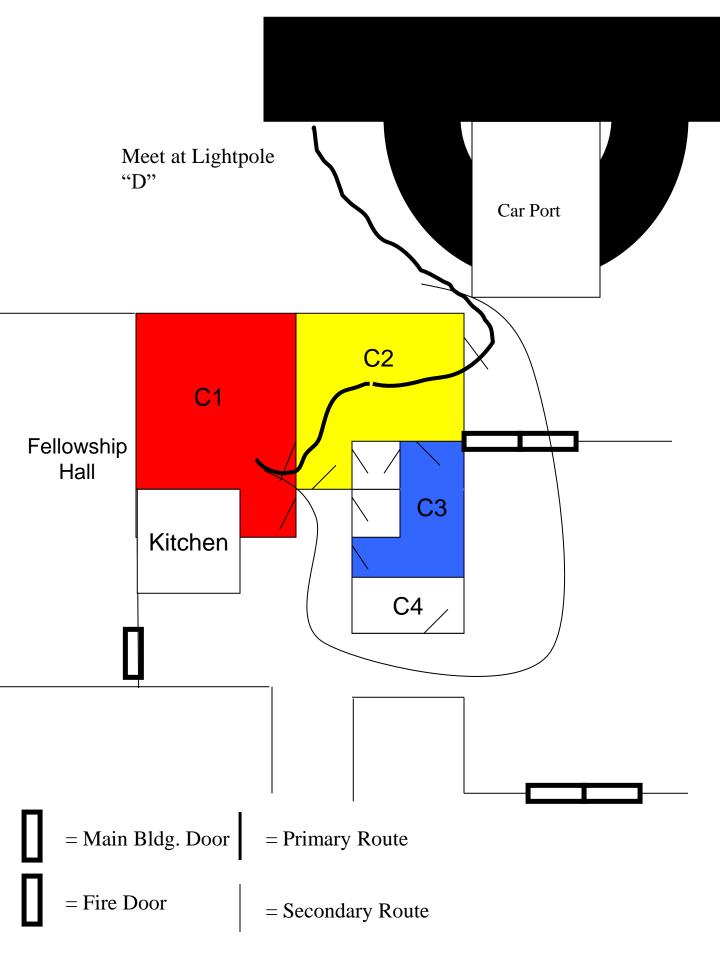

## Exit Discharge Meeting Locations

- A = Hillstown Road Side
- B = Woodside Road Side
- C = West or Across Field
- D = North or Across Parking Lot
- Dumpster = Dumpsters

=Primary Exit Doors

= Primary Route