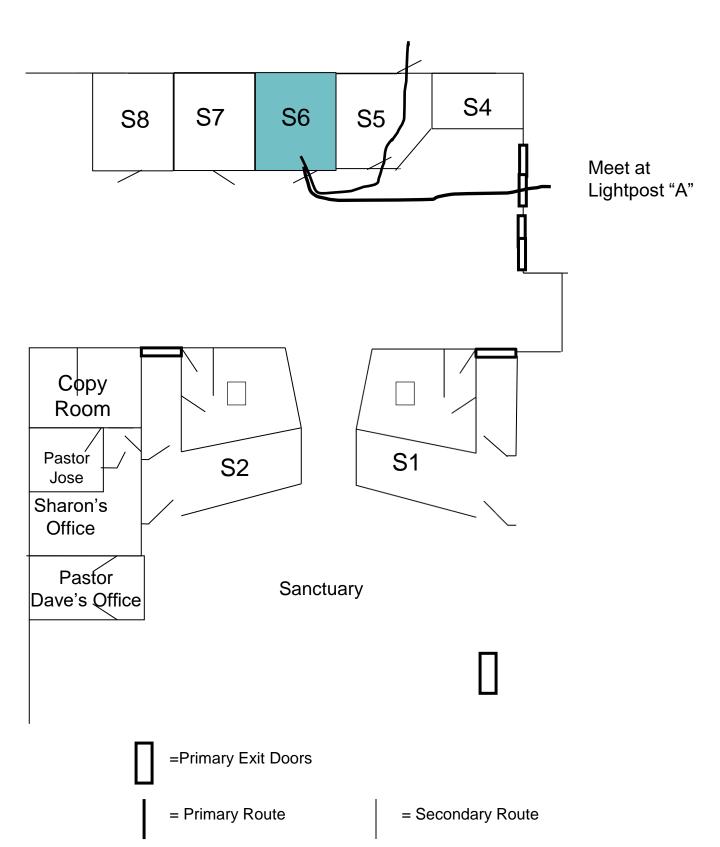

## Exit Discharge Meeting Locations

- A = Hillstown Road Side
- B = Woodside Road Side
- C = West or Across Field
- D = North or Across Parking Lot
- Dumpster = Dumpsters

=Primary Exit Doors

= Primary Route

=Primary Exit Doors

= Primary Route

Meet at Lightpost "D"

Meet at Lightpost "D"

**S**4 S6 S7 **S**8 S5 Meet at Lightpost "A" Сфру Room S1 Pastor S2 Jose Sharon's Office Pastor Sanctuary Dave's Qffice =Primary Exit Doors = Primary Route = Secondary Route