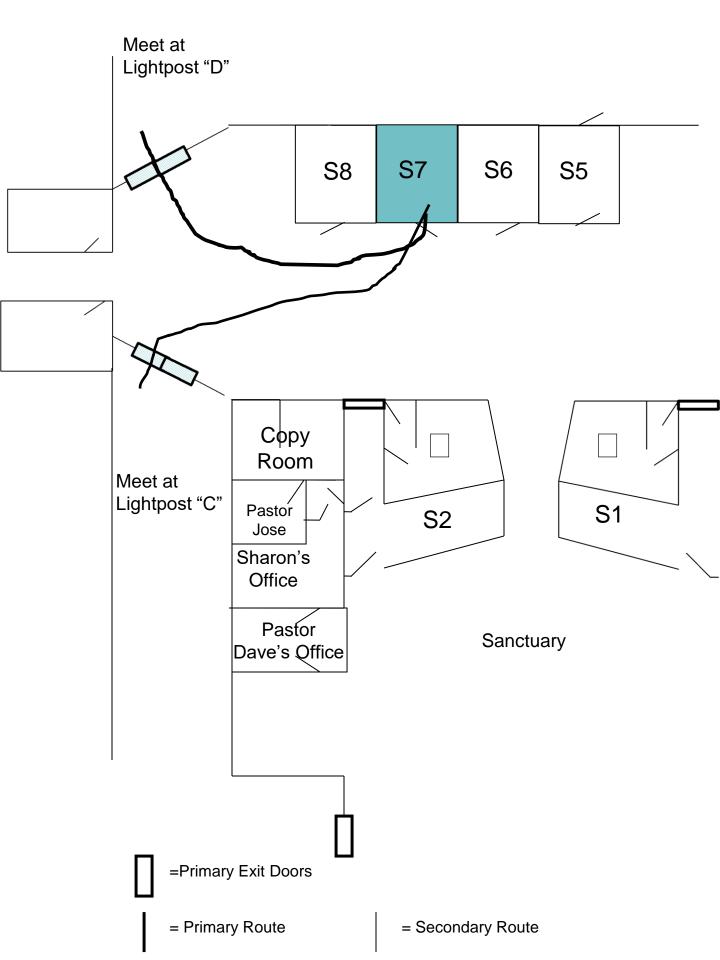

## Exit Discharge Meeting Locations

- A = Hillstown Road Side
- B = Woodside Road Side
- C = West or Across Field
- D = North or Across Parking Lot
- Dumpster = Dumpsters

=Primary Exit Doors

= Primary Route

=Primary Exit Doors

= Primary Route

Meet at Lightpost "D"

Meet at Lightpost "D"

**S**4 S6 S7 **S**8 S5 Meet at Lightpost "A" Сфру Room S1 Pastor S2 Jose Sharon's Office Pastor Sanctuary Dave's Qffice =Primary Exit Doors = Primary Route = Secondary Route

Meet at Lightpost "D"

Meet at Lightpost "D"