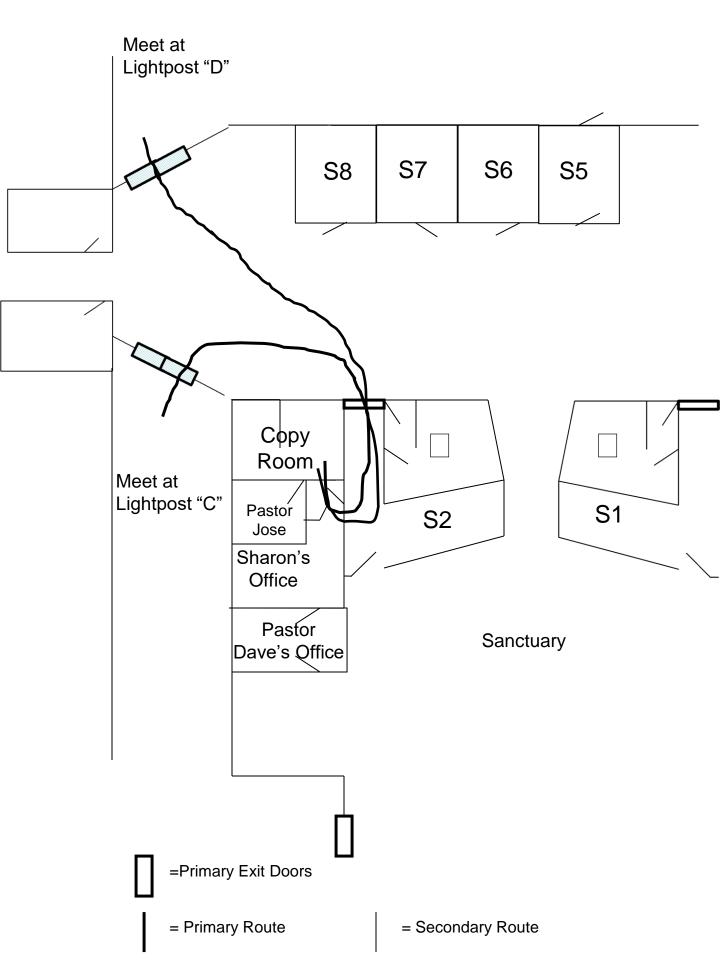

## Exit Discharge Meeting Locations

- A = Hillstown Road Side
- B = Woodside Road Side
- C = West or Across Field
- D = North or Across Parking Lot
- Dumpster = Dumpsters

=Primary Exit Doors

= Primary Route